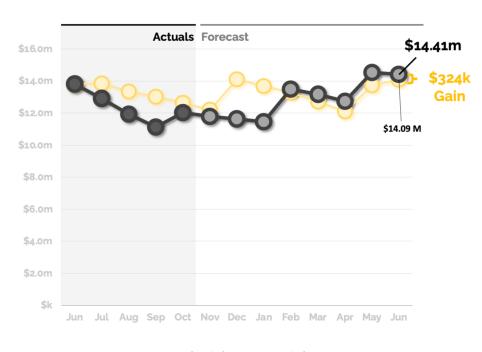

# 256 Days of Cash at year's end

We forecast the school's year ending cash balance as **\$14m**, **\$324k** above budget.

---Budget Cash ----Forecast Cash

|                               | Ye          | ar-To-Date  |             | A          | nnual Forecast |           |              |
|-------------------------------|-------------|-------------|-------------|------------|----------------|-----------|--------------|
|                               | Actual      | Budget      | Variance    | Forecast   | Budget         | Variance  | Remaining    |
| Revenue                       |             |             |             |            |                |           |              |
| Local Revenue                 | 603,171     | 409,413     | 193,757     | 1,255,932  | 1,228,240      | 27,692    | 652,761      |
| State Revenue                 | 7,296,871   | 3,132,714   | 4,164,157   | 10,774,439 | 9,398,143      | 1,376,296 | 3,477,568    |
| Federal Revenue               | 1,159,759   | 1,175,590   | (15,832)    | 3,458,764  | 3,458,563      | 200       | 2,299,005    |
| Private Grants and Donations  | 73,849      | 73,349      | 500         | 4,793,896  | 4,793,396      | 500       | 4,720,047    |
| Earned Fees                   | 115,827     | 198,027     | (82,200)    | 609,477    | 594,081        | 15,396    | 493,649      |
| Total Revenue                 | 9,249,477   | 4,989,094   | 4,260,383   | 20,892,507 | 19,472,424     | 1,420,083 | 11,643,031   |
|                               |             |             |             |            |                |           |              |
| Expenses                      |             |             |             |            |                |           |              |
| Salaries                      | 2,993,302   | 2,814,507   | (178,795)   | 9,242,105  | 8,443,520      | (798,586) | 6,248,804    |
| Benefits and Taxes            | 996,758     | 1,013,332   | 16,574      | 2,974,780  | 3,039,995      | 65,215    | 1,978,022    |
| Staff-Related Costs           | 168,316     | 65,000      | (103,316)   | 195,988    | 195,000        | (988)     | 27,672       |
| Rent                          | 73,349      | 73,349      | -           | 293,396    | 293,396        | -         | 220,047      |
| Occupancy Service             | 762,451     | 760,933     | (1,518)     | 2,282,800  | 2,282,800      | 0         | 1,520,349    |
| Student Expense, Direct       | 539,314     | 372,358     | (166,955)   | 1,834,802  | 1,695,960      | (138,842) | 1,295,488    |
| Student Expense, Food         | 177,556     | 251,793     | 74,237      | 839,310    | 839,310        | (0)       | 661,755      |
| Office & Business Expense     | 561,684     | 507,090     | (54,594)    | 1,318,828  | 1,297,309      | (21,519)  | 757,144      |
| Transportation                | 375,694     | 445,541     | 69,847      | 1,485,135  | 1,485,135      | 0         | 1,109,441    |
| Total Ordinary Expenses       | 6,648,422   | 6,303,902   | (344,520)   | 20,467,144 | 19,572,425     | (894,719) | 13,818,722   |
| Net Operating Income          | 2,601,055   | (1,314,808) | 3,915,863   | 425,363    | (100,001)      | 525,364   | (2,175,691)  |
| Extraordinary Expenses        |             |             |             |            |                |           |              |
| Equipment                     | 29,806      | -           | (29,806)    | 29,806     | -              | (29,806)  | -            |
| Facility Improvements         | 59,941      | -           | (59,941)    | 59,941     | -              | (59,941)  | -            |
| Depreciation and Amortization | 89,838      | 93,000      | 3,161       | 278,999    | 278,999        | 0         | 189,161      |
| Total Extraordinary Expenses  | 179,585     | 93,000      | (86,585)    | 368,746    | 278,999        | (89,747)  | 189,161      |
| Total Expenses                | 6,828,007   | 6,396,902   | (431,105)   | 20,835,890 | 19,851,424     | (984,466) | 2 14,007,883 |
| Net Income                    | 2,421,470   | (1,407,808) | 3,829,278   | 56,617     | (379,000)      | 435,617   | (2,364,852)  |
| Cash Flow Adjustments         | (4,206,808) | 477,901     | (4,684,709) | 551,974    | 663,901        | (111,927) | 4,758,782    |
| Change in Cash                | (1,785,339) | (929,907)   | (855,432)   | 608,591    | 284,901        | 323,690   | 5 2,393,930  |