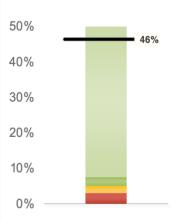

## **Fund Balance %**

Forecasted Ending Fund Balance
/ Total Expenses

#### 46.40% AT YEAR'S END

The school is projected to end the year with a fund balance of \$9,668,202. Last year's fund balance was \$9,611,585.