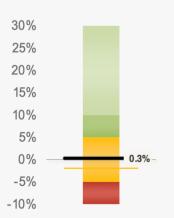

## **Gross Margin**

Revenue less expenses, divided by revenue

#### 0.3% GROSS MARGIN

The forecasted net income is \$57k, which is \$436k above the budget. It yields a 0.3% gross margin.