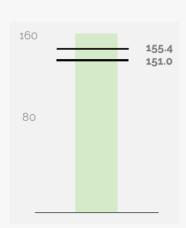

## Staffing

Current vs. Budgeted Staffing

#### 109.5% of BUDGET

The school is currently 4.4 FTEs over the budgeted enrollment of 151 FTEs. This includes 6 open positions.