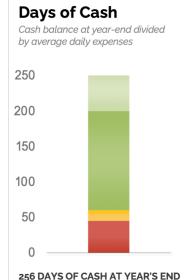

# The school will end the year with 256 days of cash. This is above the recommended 60 days

PAGE 6

# 256 Days of Cash at year's end

We forecast the school's year ending cash balance as **\$14m**, **\$324k** above budget.

---Budget Cash ----Forecast Cash

|                               | Ye          | ar-To-Date  |             | A          | nnual Forecast |           |              |
|-------------------------------|-------------|-------------|-------------|------------|----------------|-----------|--------------|
|                               | Actual      | Budget      | Variance    | Forecast   | Budget         | Variance  | Remaining    |
| Revenue                       |             |             |             |            |                |           |              |
| Local Revenue                 | 603,171     | 409,413     | 193,757     | 1,255,932  | 1,228,240      | 27,692    | 652,761      |
| State Revenue                 | 7,296,871   | 3,132,714   | 4,164,157   | 10,774,439 | 9,398,143      | 1,376,296 | 3,477,568    |
| Federal Revenue               | 1,159,759   | 1,175,590   | (15,832)    | 3,458,764  | 3,458,563      | 200       | 2,299,005    |
| Private Grants and Donations  | 73,849      | 73,349      | 500         | 4,793,896  | 4,793,396      | 500       | 4,720,047    |
| Earned Fees                   | 115,827     | 198,027     | (82,200)    | 609,477    | 594,081        | 15,396    | 493,649      |
| Total Revenue                 | 9,249,477   | 4,989,094   | 4,260,383   | 20,892,507 | 19,472,424     | 1,420,083 | 11,643,031   |
|                               |             |             |             |            |                |           |              |
| Expenses                      |             |             |             |            |                |           |              |
| Salaries                      | 2,993,302   | 2,814,507   | (178,795)   | 9,242,105  | 8,443,520      | (798,586) | 6,248,804    |
| Benefits and Taxes            | 996,758     | 1,013,332   | 16,574      | 2,974,780  | 3,039,995      | 65,215    | 1,978,022    |
| Staff-Related Costs           | 168,316     | 65,000      | (103,316)   | 195,988    | 195,000        | (988)     | 27,672       |
| Rent                          | 73,349      | 73,349      | -           | 293,396    | 293,396        | -         | 220,047      |
| Occupancy Service             | 762,451     | 760,933     | (1,518)     | 2,282,800  | 2,282,800      | 0         | 1,520,349    |
| Student Expense, Direct       | 539,314     | 372,358     | (166,955)   | 1,834,802  | 1,695,960      | (138,842) | 1,295,488    |
| Student Expense, Food         | 177,556     | 251,793     | 74,237      | 839,310    | 839,310        | (0)       | 661,755      |
| Office & Business Expense     | 561,684     | 507,090     | (54,594)    | 1,318,828  | 1,297,309      | (21,519)  | 757,144      |
| Transportation                | 375,694     | 445,541     | 69,847      | 1,485,135  | 1,485,135      | 0         | 1,109,441    |
| Total Ordinary Expenses       | 6,648,422   | 6,303,902   | (344,520)   | 20,467,144 | 19,572,425     | (894,719) | 13,818,722   |
| Net Operating Income          | 2,601,055   | (1,314,808) | 3,915,863   | 425,363    | (100,001)      | 525,364   | (2,175,691)  |
| Extraordinary Expenses        |             |             |             |            |                |           |              |
| Equipment                     | 29,806      | -           | (29,806)    | 29,806     | -              | (29,806)  | -            |
| Facility Improvements         | 59,941      | -           | (59,941)    | 59,941     | -              | (59,941)  | -            |
| Depreciation and Amortization | 89,838      | 93,000      | 3,161       | 278,999    | 278,999        | 0         | 189,161      |
| Total Extraordinary Expenses  | 179,585     | 93,000      | (86,585)    | 368,746    | 278,999        | (89,747)  | 189,161      |
| Total Expenses                | 6,828,007   | 6,396,902   | (431,105)   | 20,835,890 | 19,851,424     | (984,466) | 2 14,007,883 |
| Net Income                    | 2,421,470   | (1,407,808) | 3,829,278   | 56,617     | (379,000)      | 435,617   | (2,364,852)  |
| Cash Flow Adjustments         | (4,206,808) | 477,901     | (4,684,709) | 551,974    | 663,901        | (111,927) | 4,758,782    |
| Change in Cash                | (1,785,339) | (929,907)   | (855,432)   | 608,591    | 284,901        | 323,690   | 5 2,393,930  |